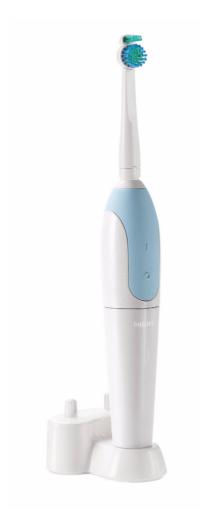

Philips Sonicare Sensiflex Rechargeable toothbrush

HX1610

#### **Items included**

• Charger base with brush head storage pins

#### **Technical specifications**

- Battery: RechargeableCharging time: 16 hour(s)

- Cord length: 1.16 m
  Dual brush head: Brush head combines to create
- Operating time (full to empty): 25 minute(s)
- Power consumption: 2.9 W