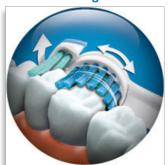

# Double cleaning action

Proven to clean your teeth better than a manual toothbrush, the Philips Sensiflex 1610 delivers a double cleaning action that removes surface and hard-to-reach plaque in between teeth.

#### **Double Cleaning Action**

- Cleans visible teeth surfaces
- Naturally whiter teeth

#### **Double Cleaning Action**

Cleans visible teeth surfaces while the active tip targets hard-to-reach plaque in between teeth.

Issue date 2011-04-07

 $\ensuremath{@}$  2011 Koninklijke Philips Electronics N.V. All Rights reserved.