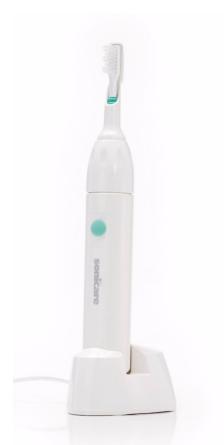

Philips Sonicare Advance Rechargeable sonic toothbrush

## 1 mode

1 brush head

HX4101

## HX4101/02