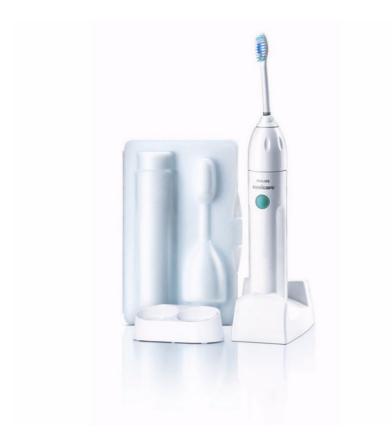

Philips Sonicare Essence Rechargeable sonic toothbrush

## Items included

- Brush head holder: 1
- Charger: 1 charger
- Charger base: 1
- Charger cover: 1 charger cover with brush head

#### holder • Hard travel case: 1