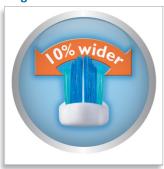

#### **Angled radial-trimmed bristles**

The curved surface area created by angled, radial-trimmed bristles helps maintain contact with the surfaces of the teeth and gums as the brush head pivots, covering a larger surface area without increasing the size of the brush head.