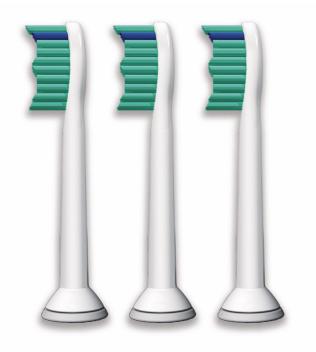

Philips Sonicare ProResults Standard sonic toothbrush heads

3-pack

ProResults

HX6013

# All-around Clean

Larger surface area and contoured bristles thoroughly clean and massage teeth and gums.

### Thorough clean feeling in your mouth

- Angled, radial-trimmed bristles expands the area covered
- Contoured bristles fit the natural shape of your teeth
- Brush head design maximizes sonic motion