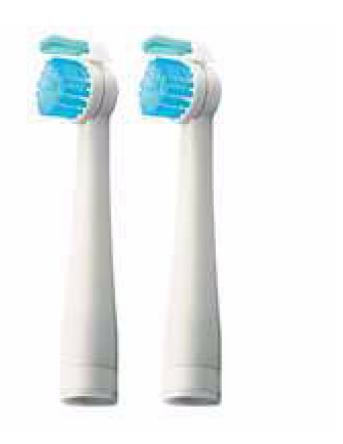

### Sonicare toothbrush replacement head

Sensiflex replacement brushes. Replace the brush head of your Philips Sonicare electric toothbrush every 6 months for optimal performance.

#### **Double Cleaning Action**

- Cleans visible teeth surfaces
- Naturally whiter teeth

#### Gentle on gums, tough on plaque

• Gum Protection system