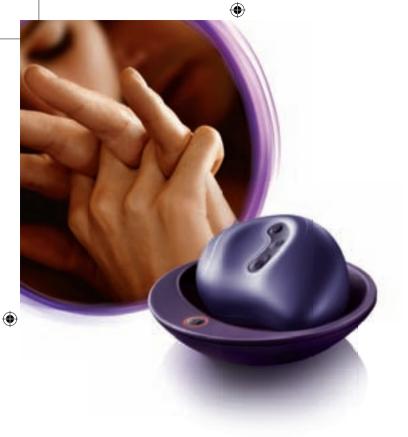

## Explore together

A warm, intimate massager for sharing a sensual touch

Bring each other into the mood with this intimate massager. Create intimate moments with a relaxing, sensual all-over body massage.

Made of a soft material that may be pre-warmed before use, the intimate massager feels smooth and comfortable against your skin, encouraging you both to warm up and relax. Five vibration modes and three perfectly placed vibrating spots are ideal for getting you both in the mood during foreplay, while the discreet operation and shape means you'll hardly know it's there.

This intimate massager is specially shaped to relax and spoil both you and your partner. Designed so that your hand always caresses your partner's body, helping maintain close physical contact between the two of you at all times.