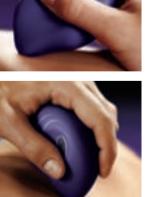

Made of a soft material that may be pre-warmed before use, the intimate massager feels smooth and comfortable against your skin, encouraging you both to warm up and relax. Five vibration modes and three perfectly placed vibrating spots are ideal for getting you both in the mood during foreplay, while the discreet operation and shape means you'll hardly know it's there.

This intimate massager is specially shaped to relax and spoil both you and your partner. Designed so that your hand always caresses your partner's body, helping maintain close physical contact between the two of you at all times.