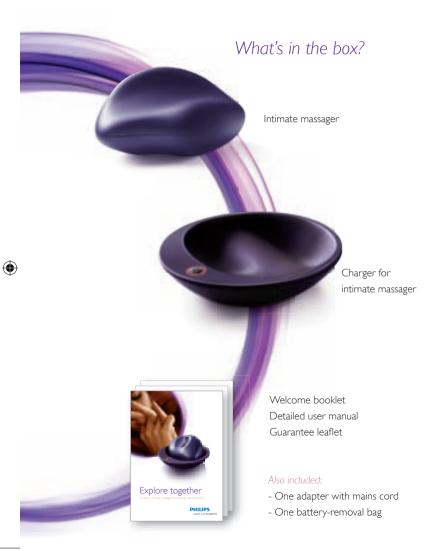

## Set up and charging

Make sure the massager is positioned correctly on the charger, as shown in the picture left.

First connect the small plug to the charger, and then put the adapter into a wall socket. The light ring on the massager starts flashing when charging is in progress.

When charging for the first time, allow a few minutes before the light ring starts flashing and charging begins. The massager will be ready for use after about 10 hours.

A full charge takes 24 hours. When fully charged, the massager has an operating time of up to one hour.