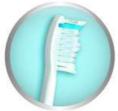

# Sonicare electric toothbrush head

Replacement brush head for Sonicare electric toothbrush, with larger surface area and contoured bristles that thoroughly clean and massage teeth and gums.

### Thorough clean feeling in your mouth

- · Angled, radial-trimmed bristles expands the area covered
- Contoured bristles fit the natural shape of your teeth
- Brush head design maximizes sonic motion

### **Angled radial-trimmed bristles**

The curved surface area created by angled, radialtrimmed bristles helps maintain contact with the surfaces of the teeth and gums as the brush head pivots, covering a larger surface area without increasing the size of the brush head.

# **Contoured bristles**

These Philips Sonicare electric toothbrush bristles are trimmed in a contoured pattern to fit the natural shape of teeth. The peaks and valleys along the length of the brush head are ergonomically designed to follow teeth topography and fit in between teeth so you're less likely to miss places when you brush.