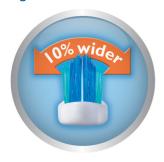

### **Angled radial-trimmed bristles**

The curved surface area created by angled, radialtrimmed bristles helps maintain contact with the surfaces of the teeth and gums as the brush head pivots, covering a larger surface area without increasing the size of the brush head.