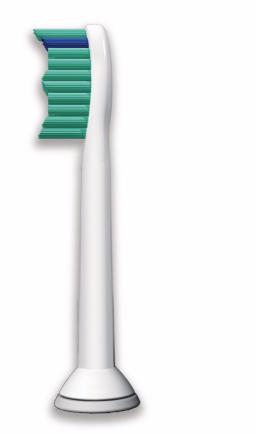

# Sonicare electric toothbrush head

Replacement brush head for Sonicare electric toothbrush, with larger surface area and contoured bristles that thoroughly clean and massage teeth and gums.

### Thorough clean feeling in your mouth

- · Angled, radial-trimmed bristles expands the area covered
- Contoured bristles fit the natural shape of your teeth
- Brush head design maximizes sonic motion

### Designed to optimize performance

• Reminder bristles ensure you are getting an effective clean

## A brush head that fits multiple handles

• Snap-on brush head

Philips Sonicare ProResults Standard Sonicare toothbrush head

• 1-pack

**ProResults** 

HX6011