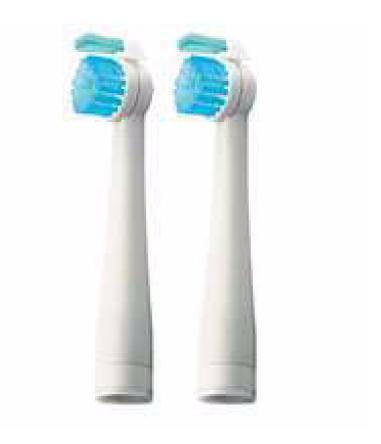

# Sensiflex replacement brushes

Sonicare toothbrush replacement head

Sensiflex replacement brushes. Replace the brush head of your Philips Sonicare electric toothbrush every 6 months for optimal performance.

#### **Double Cleaning Action**

- Cleans visible teeth surfaces
- Naturally whiter teeth

#### Gentle on gums, tough on plaque

• Gum Protection system