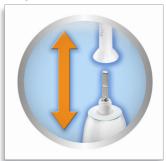

### A brush head that fits multiple handles

• Snap-on brush head

#### Snap-on brush head

Easy brush head placement and handle cleaning