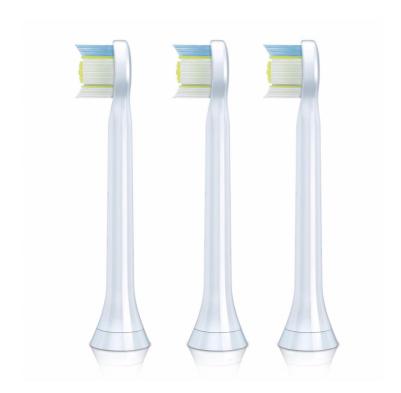

Philips Sonicare DiamondClean Compact sonic toothbrush heads

3-pack

**Diamond**Clean

HX6073

## Toothbrush head for whiter teeth

Replacement brush head for Sonicare electric toothbrush. Best performance for cleaning and whitening