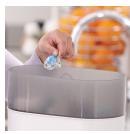

## Easy to sterilize

Keeping your little one's Soothies and pacifiers clean is easy. Simply put them in your sterilizer or submerge in boiling water.

© 2020 Koninklijke Philips N.V. All Rights reserved.