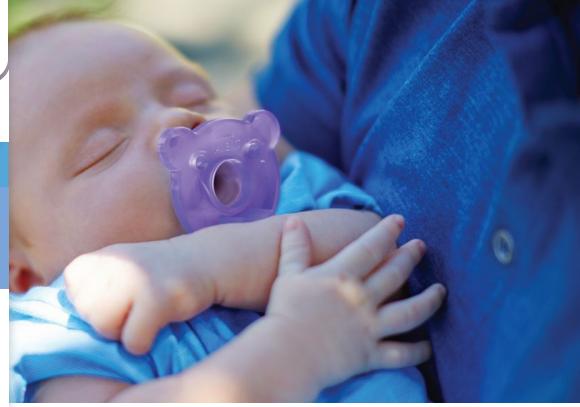

## **Fingerheld solution**

Unique design supports bonding

## Unique shape

Soothie Shapes is a little different to our other pacifiers. Its unique shape lets you place your finger in the nipple so you can bond with your baby by helping them suckle.