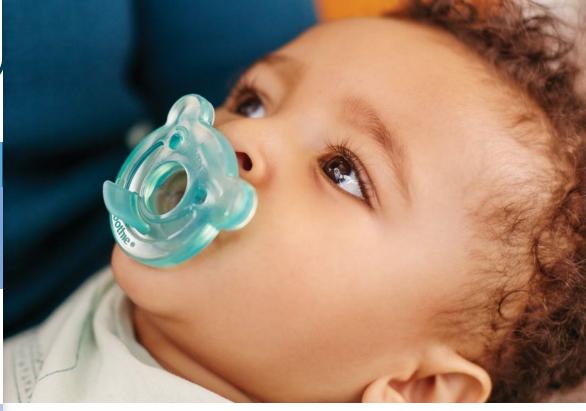

# Unique shape

Soothie Shapes is a little different to our other pacifiers. Its unique shape lets you place your finger in the nipple so you can bond with your baby by helping them suckle.

#### Fingerheld solution

· Unique design supports bonding

#### **Comfortable round nipple**

· Designed for natural oral development

#### **Orthodontic nipple**

Our collapsible silicone nipple has a symmetrical shape that respects your baby's palate, teeth and gums as he or she grows.