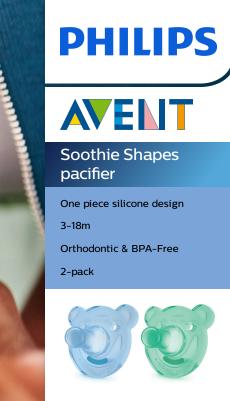

# Promotes natural suckling and bonding

# Flexible medical grade silicon

The Philips Avent Soothie Shapes pacifier gives you an additional way to bond with your little one as our unique one piece design lets you give the comfort of your finger. Made of medical grade silicon, Soothie Shapes is easy to clean.

#### What is included

Soothie Shapes pacifier: 2 pcs

#### Safety

**BPA-free** 