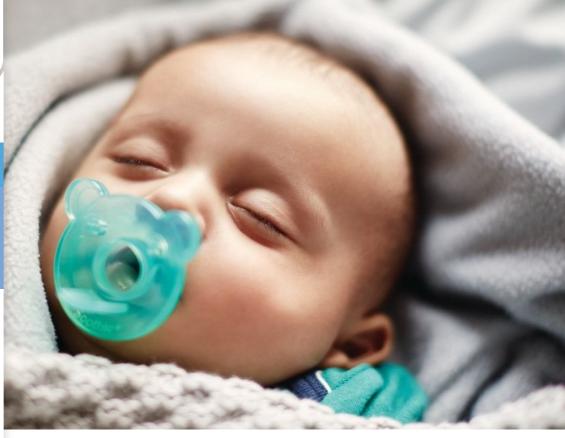

# Promotes natural suckling and bonding Flexible medical grade silicon

The Philips Avent Soothie Shapes pacifier gives you an additional way to bond with your little one as our unique one piece design lets you give the comfort of your finger. Made of medical grade silicon, Soothie Shapes is easy to clean.

#### **Unique shape**

Soothie Shapes is a little different to our other pacifiers. Its unique shape lets you place your finger in the nipple so you can bond with your baby by helping them suckle.