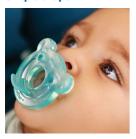

#### **Unique shape**

Soothie Shapes is a little different to our other pacifiers. Its unique shape lets you place your finger in the nipple so you can bond with your baby by helping them suckle.