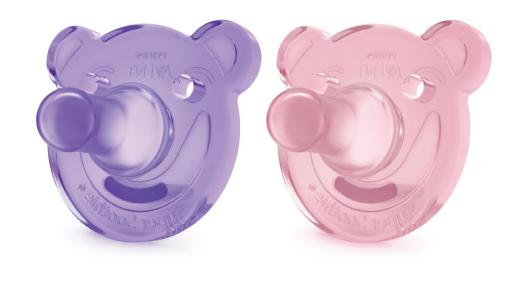

# Unique shape

Soothie Shapes is a little different to our other pacifiers. Its unique shape lets you place your finger in the nipple so you can bond with your baby by helping them suckle.

#### What is included

Soothie Shapes pacifier: 2 pcs