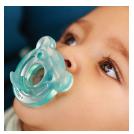

# Unique shape

Soothie Shapes is a little different to our other pacifiers. Its unique shape lets you place your finger in the nipple so you can bond with your baby by helping them suckle.

# Fingerheld solution

· Unique design supports bonding