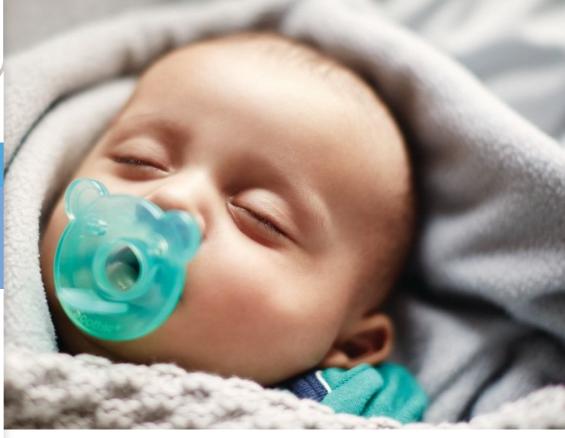

# Promotes natural suckling and bonding Flexible medical grade silicon

The Philips Avent Soothie Shapes pacifier gives you an additional way to bond with your little one as our unique one piece design lets you give the comfort of your finger. Made of medical grade silicon, Soothie Shapes is easy to clean.

#### **Fingerheld solution**

Unique design supports bonding

#### **Unique shape**

Soothie Shapes is a little different to our other pacifiers. Its unique shape lets you place your finger in the nipple so you can bond with your baby by helping them suckle.