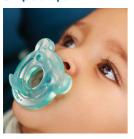

#### **Unique shape**

Soothie Shapes is a little different to our other pacifiers. Its unique shape lets you place your finger in the nipple so you can bond with your baby by helping them suckle.