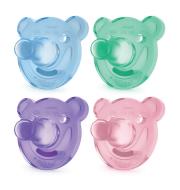

# Soothie Shapes pacifier

One piece silicone design

0-3m

Orthodontic & BPA-Free

2-pack

#### What is included

Soothie Shapes pacifier: 2 pcs