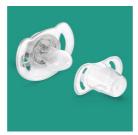

### Safety & Hygiene

- Security handle for easy removal
- Snap-on cap helps keep your baby's pacifier clean

### Security handle

Our security handle lets you easily remove your baby's pacifier at any time. Even little hands can grab it!

#### Snap-on cap for hygiene

When the pacifier isn't in use, simply snap on the cap before storing to keep the nipple safe and clean.