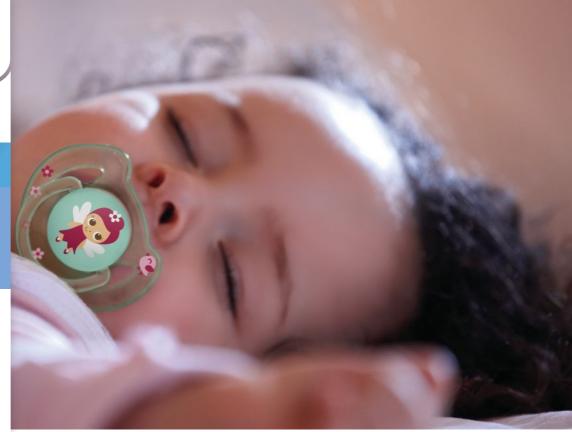

### Security handle

Our security handle lets you easily remove your baby's pacifier at any time. Even little hands can grab it!

#### Snap-on cap for hygiene

When the pacifier isn't in use, simply snap on the cap before storing to keep the nipple safe and clean.