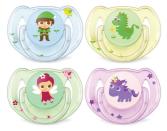

### Pacifier with bright, colorful designs

Help meet your little one's essential soothing needs around the clock with the Philips Avent Classic pacifier. Available in a range of colors, our orthodontic collapsible nipple respects your baby's natural oral development.

### **Orthodontic nipple**

Our collapsible silicone nipple has a symmetrical shape that respects your baby's palate, teeth and gums as he or she grows.