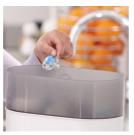

### Easy to clean

• Easy to sterilize for extra hygiene

#### Easy to sterilize

Keeping your little one's Soothies and pacifiers clean is easy. Simply put them in your sterilizer or submerge in boiling water.

SCF169/44