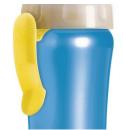

#### Removable belt/buggy clip

Handy side clip for attachment to a belt or a stroller which can also be removed