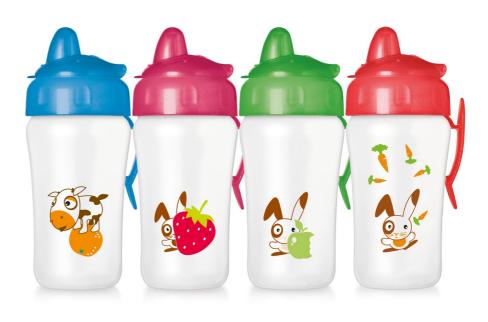

### Non-spill, faster flow drinking cup

This Philips Avent faster flow cup is ideal for the active toddler. It is amazingly spill-proof whether shaken or thrown in the air and yet easy to drink from. The cup has a flip-top lid and a clever side clip to attach to belt or buggy.

#### **AVENT** Decorated Cup