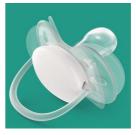

#### Includes ultra soft soother

- · Cuddly soft snuggle included with ultra soft soother
- Soft flexible shield for more comfort and fewer skin marks
- 98% of babies accept the textured silicone teats\*

#### Includes ultra soft soother

Cuddly soft snuggle included with our ultra soft soother. Made of flexible silicone, it's soft on baby's delicate skin and designed to prevent skin marks.

Soft, flexible shield

To help protect delicate skin, our ultra soft flexible shield follows the shape of babies cheeks. It leaves fewer marks and less irritation so that babies can enjoy a more comfortable soothing experience.\*