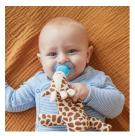

### Includes ultra soft soother

The Phlips Avent ultra soft snuggle is a plush animal with an ultra soft soother. The snuggle is lightly weighted to keep it close to babies so they feel secure. It's easy to find and detaches from the soother for effortless cleaning.

#### Easy to find

No more hunting and searching for soothers! The plush animal makes the soother easy to find.

#### Comfort in every hug

Babies will enjoy extra comfort when they cuddle with their plush animals. Made of soft fabric, their lightly-weighted paws help keep soothers in place.

**Fits Philips Avent soothers** 