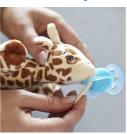

**Detaches for easy cleaning** 

Plush animal easily detaches from ultra soft soother and both are easy to clean. And you'll feel confident knowing baby can always enjoy a clean soothing experience.

Easily cleaned and sterilized