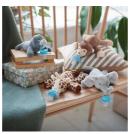

#### A little buddy for baby

Babies will love to snuggle with any of our four adorable characters: giraffe, monkey, elephant or seal. Our plush snuggle animals are a soothing and friendly companion for baby. And when baby relaxes, so can you.