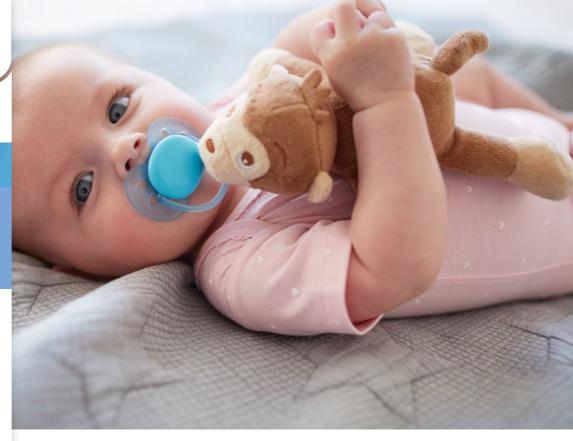

#### Easy to find

No more hunting and searching for soothers! The plush animal makes the soother easy to find.

#### Comfort in every hug

Babies will enjoy extra comfort when they cuddle with their plush animals. Made of soft fabric, their lightly-weighted paws help keep soothers in place.

**Fits Philips Avent soothers** 