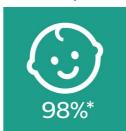

#### Includes ultra soft soother

- · Cuddly soft snuggle included with ultra soft soother
- Soft flexible shield for more comfort and fewer skin marks
- 98% of babies accept the textured silicone teats\*

98% teat acceptance

Babies know what they like! We asked moms how their little ones respond to our textured silicone teat and 98% said that their babies accept the Philips Avent ultra soft soothers.

ultra soft snuggle SCF348/12