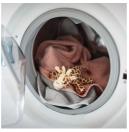

The plush animals are machine washable and soothers can be cleaned in your dishwasher, a sterilizer or boiling water. Feel good knowing it is always clean and safe for your little one.