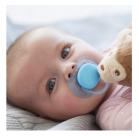

### ultra soft snuggle

Plush with ultra soft soother Om+

Orthodontic & BPA-Free

1x snuggle & 1x 0-6M soother

SCF348/12

### Includes ultra soft soother

The Phlips Avent ultra soft snuggle is a plush animal with an ultra soft soother. The snuggle is lightly weighted to keep it close to babies so they feel secure. It's easy to find and detaches from the soother for effortless cleaning.

#### A little buddy for baby

Babies will love to snuggle with any of our four adorable characters: giraffe, monkey, elephant or seal. Our plush snuggle animals are a soothing and friendly companion for baby. And when baby relaxes, so can you.