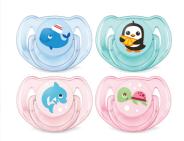

### Classic pacifier

For essential comfort

6-18m

Orthodontic & BPA-Free

2-pack

## Pacifier with bright, colorful designs

Help meet your little one's essential soothing needs around the clock with the Philips Avent Classic pacifier. Available in a range of colors, our orthodontic collapsible nipple respects your baby's natural oral development.