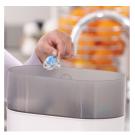

#### Easy to sterilize

Keeping your little one's Soothies and pacifiers clean is easy. Simply put them in your sterilizer or submerge in boiling water.