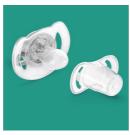

#### **Orthodontic nipple**

Our collapsible silicone nipple has a symmetrical shape that respects your baby's palate, teeth and gums as he or she grows.

#### **Security handle**

Our security handle lets you easily remove your baby's pacifier at any time. Even little hands can grab it!

#### Snap-on cap for hygiene

When the pacifier isn't in use, simply snap on the cap before storing to keep the nipple safe and clean.