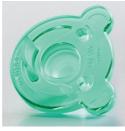

### Soothie Shapes pacifier

### Unique shape

Soothie Shapes is a little different to our other pacifiers. Its unique shape lets you place your finger in the nipple so you can bond with your baby by helping them suckle.