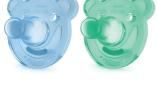

### Soothie Shapes pacifier

### Unique shape

Soothie Shapes is a little different to our other pacifiers. Its unique shape lets you place your finger in the nipple so you can bond with your baby by helping them suckle.