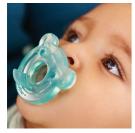

### **Fingerheld solution**

Unique design supports bonding

### Unique shape

Soothie Shapes is a little different to our other pacifiers. Its unique shape lets you place your finger in the nipple so you can bond with your baby by helping them suckle.