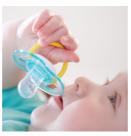

### Pacifier with colorful animal designs

Help meet your little one's essential soothing needs around the clock with the Philips Avent Classic pacifier. Available in a range of colors, our orthodontic collapsible nipple respects your baby's natural oral development.

#### Comfortable soft silicone nipple

- $\cdot$  9 out of 10 babies accept our pacifiers\*
- $\boldsymbol{\cdot}$  Designed for natural oral development

#### **Orthodontic nipple**

Our collapsible silicone nipple has a symmetrical shape that respects your baby's palate, teeth and gums as he or she grows.