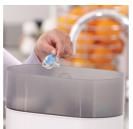

#### Easy to clean

· Easy to sterilize for extra hygiene

#### Easy to sterilize

Keeping your little one's Soothies and pacifiers clean is easy. Simply put them in your sterilizer or submerge in boiling water.