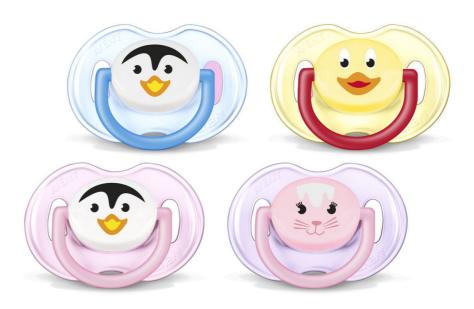

### Pacifier with colorful animal designs

Help meet your little one's essential soothing needs around the clock with the Philips Avent Classic pacifier. Available in a range of colors, our orthodontic collapsible nipple respects your baby's natural oral development.