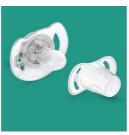

handle for easy removal
- Snap-on cap helps keep your baby's pacifier clean

#### Easy to clean

· Easy to sterilize for extra hygiene



## Highlights

#### Nipple acceptance



Babies know what they like! We asked moms how their little ones respond to Philips Avent nipples and 9 out of 10 babies accept our pacifiers.\*

#### **Orthodontic nipple**



Our collapsible silicone nipple has a symmetrical shape that respects your baby's palate, teeth and gums as he or she grows.

#### Made in the UK



You can be sure that your little one's comfort is in good hands. This pacifier was made at our award-winning site in the UK.\*

#### **Security handle**



Our security handle lets you easily remove your baby's pacifier at any time. Even little hands can grab it!

#### Snap-on cap for hygiene



When the pacifier isn't in use, simply snap on the cap before storing to keep the nipple safe and clean.

#### Easy to sterilize



Keeping your little one's Soothies and pacifiers clean is easy. Simply put them in your sterilizer or submerge in boiling water.

### Specifications

#### What is included

Classic pacifier: 2 pcs

#### **Safety**

Safety ring handle BPA-free

#### Hygiene

Easy to clean

Can be sterilized

Dishwasher safe



#### **Philips Green Logo**

Philips Green Products can reduce costs, energy consumption and CO2 emissions. How? They offer a significant environmental improvement in one or more of the Philips Green Focal Areas — Energy efficiency, Packaging, Hazardous substances, Weight, Recycling and disposal and Lifetime reliability.

- © 2020 Koninklijke Philips N.