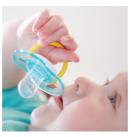

## Pacifier with colorful animal designs

Help meet your little one's essential soothing needs around the clock with the Philips Avent Classic pacifier. Available in a range of colors, our orthodontic collapsible nipple respects your baby's natural oral development.

### **Comfortable soft silicone nipple**

- 9 out of 10 babies accept our pacifiers\*
- · Designed for natural oral development

#### **Orthodontic nipple**

Our collapsible silicone nipple has a symmetrical shape that respects your baby's palate, teeth and gums as he or she grows.