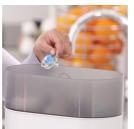

#### Easy to clean

· Easy to sterilize for extra hygiene

#### Easy to sterilize

Keeping your little one's Soothies and pacifiers clean is easy. Simply put them in your sterilizer or submerge in boiling water.