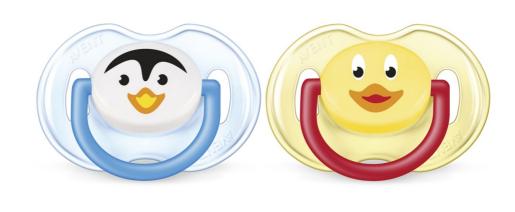

## Pacifier with colorful animal designs

Help meet your little one's essential soothing needs around the clock with the Philips Avent Classic pacifier. Available in a range of colors, our orthodontic collapsible nipple respects your baby's natural oral development.

### What is included

Classic pacifier: 2 pcs