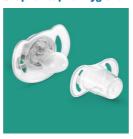

### What is included

Classic pacifier: 2 pcs

### Safety & Hygiene

- · Security handle for easy removal
- Snap-on cap helps keep your baby's pacifier clean

#### **Security handle**

Our security handle lets you easily remove your baby's pacifier at any time. Even little hands can grab it!

#### Snap-on cap for hygiene

When the pacifier isn't in use, simply snap on the cap before storing to keep the nipple safe and clean.