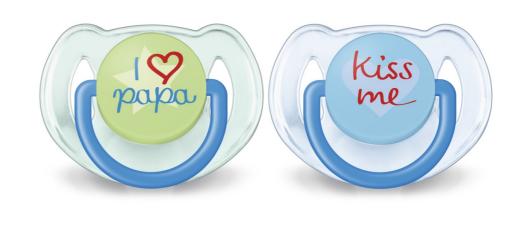

## Pacifier with bright, colorful designs

Help meet your little one's essential soothing needs around the clock with the Philips Avent Classic pacifier. Available in a range of colors, our orthodontic collapsible nipple respects your baby's natural oral development.

#### What is included

Classic pacifier: 2 pcs