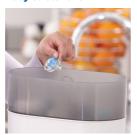

#### Easy to clean

• Easy to sterilize for extra hygiene

#### Easy to sterilize

Keeping your little one's Soothies and pacifiers clean is easy. Simply put them in your sterilizer or submerge in boiling water.