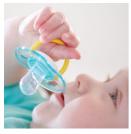

### **Security handle**

Our security handle lets you easily remove your baby's pacifier at any time. Even little hands can grab it!