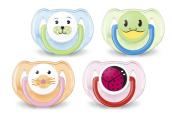

### **Classic** pacifier

For essential comfort 6-18m Orthodontic & BPA-Free 2-pack

### Fun & colorful range. Designed for maximum comfort

Help meet your little one's essential soothing needs around the clock with the Philips Avent Classic pacifier. Available in a range of colors, our orthodontic collapsible nipple respects your baby's natural oral development.