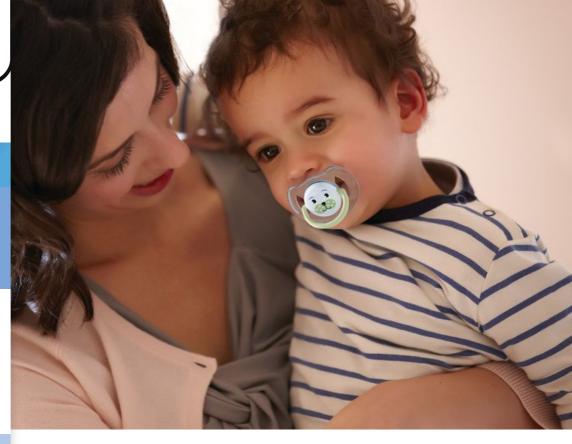

# Designed for your baby's everyday comfort needs

### Fun & colorful range. Designed for maximum comfort

Help meet your little one's essential soothing needs around the clock with the Philips Avent Classic pacifier. Available in a range of colors, our orthodontic collapsible nipple respects your baby's natural oral development.