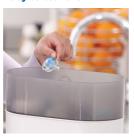

### Easy to clean

Easy to sterilize for extra hygiene

#### Easy to sterilize

Keeping your little one's Soothies and pacifiers clean is easy. Simply put them in your sterilizer or submerge in boiling water.

SCF182/64