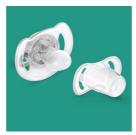

### Classic pacifier

### Orthodontic nipple

Our collapsible silicone nipple has a symmetrical shape that respects your baby's palate, teeth and gums as he or she grows.

### Security handle

Our security handle lets you easily remove your baby's pacifier at any time. Even little hands can grab it!

© 2020 Koninklijke Philips N.V. All Rights reserved. Issue date 2020-04-20 Version: 17.0.1

### Snap-on cap for hygiene

When the pacifier isn't in use, simply snap on the cap before storing to keep the nipple safe and clean.