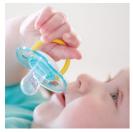

### Easy to clean

Easy to sterilize for extra hygiene

#### Easy to sterilize

Keeping your little one's Soothies and pacifiers clean is easy. Simply put them in your sterilizer or submerge in boiling water.

SCF182/64