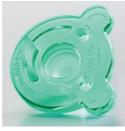

### Soothie Shapes pacifier

### Unique shape

Soothie Shapes is a little different to our other pacifiers. Its unique shape lets you place your finger in the nipple so you can bond with your baby by helping them suckle.

### **Orthodontic nipple**

Our collapsible silicone nipple has a symmetrical shape that respects your baby's palate, teeth and gums as he or she grows.