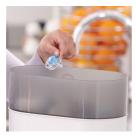

#### Easy to sterilize

Keeping your little one's Soothies and pacifiers clean is easy. Simply put them in your sterilizer or submerge in boiling water.

© 2020 Koninklijke Philips N.V. All Rights reserved.