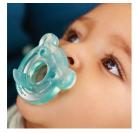

### Unique shape

Soothie Shapes is a little different to our other pacifiers. Its unique shape lets you place your finger in the nipple so you can bond with your baby by helping them suckle.