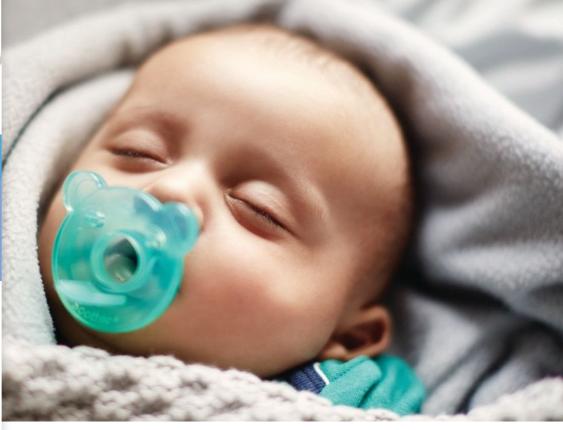

### **Used in hospitals**

Trusted by healthcare professionals to calm newborns, Soothies are distributed in hospitals in the USA.\*

### Unique shape

Soothie Shapes is a little different to our other pacifiers. Its unique shape lets you place your finger in the nipple so you can bond with your baby by helping them suckle.