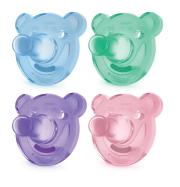

### Soothie Shapes pacifier

### Unique shape

Soothie Shapes is a little different to our other pacifiers. Its unique shape lets you place your finger in the nipple so you can bond with your baby by helping them suckle.