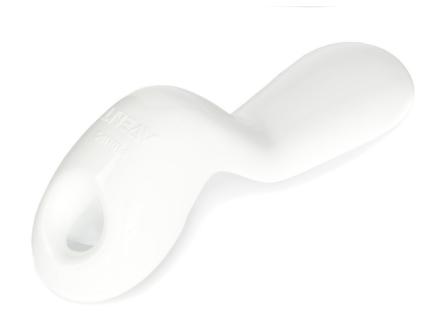

### To make the breast pump diaphragm move.

Find matching products on the specifications tab

Pushing this handle up and down creates suction. You can control the suction by varying the pressure on the handle.