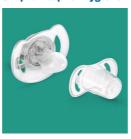

### Soother with colourful animal designs

Help meet your little one's essential soothing needs around the clock with the Philips Avent Classic soother. Available in a range of colours, our orthodontic collapsible teat respects your baby's natural oral development.

#### **Comfortable soft silicone teat**

- 9 out of 10 babies accept our soothers\*
- · Designed for natural oral development

#### **Orthodontic teat**

Our collapsible silicone nipple has a symmetrical shape that respects your baby's palate, teeth and gums as he or she grows.

#### What is included

Classic soother: 2 pcs