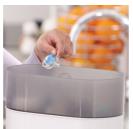

#### Easy to clean

• Easy to sterilise for extra hygiene

#### Easy to sterilise

Keeping your little one's Soothies and soothers clean is easy. Simply put them in your steriliser or submerge in boiling water.

#### Hygiene

Easy to clean Can be sterilised Dishwasher safe

© 2020 Koninklijke Philips N.V. All Rights reserved.

Specifications are subject to change without notice. Trademarks are the property of Koninklijke Philips N.V. or their respective owners.