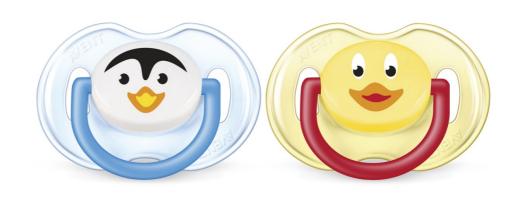

### Soother with colourful animal designs

Help meet your little one's essential soothing needs around the clock with the Philips Avent Classic soother. Available in a range of colours, our orthodontic collapsible teat respects your baby's natural oral development.

#### **Comfortable soft silicone teat**

- 9 out of 10 babies accept our soothers\*
- · Designed for natural oral development