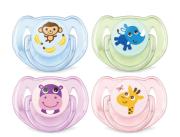

### Pacifier with bright, colorful designs

Help meet your little one's essential soothing needs around the clock with the Philips Avent Classic pacifier. Available in a range of colors, our orthodontic collapsible nipple respects your baby's natural oral development.