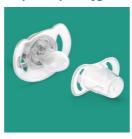

#### Snap-on cap for hygiene

When the pacifier isn't in use, simply snap on the cap before storing to keep the nipple safe and clean.

#### What is included

Classic pacifier: 2 pcs