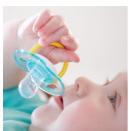

#### Classic pacifier

For essential comfort

6-18m

Orthodontic & BPA-Free

2-pack

### Pacifier with bright, colorful designs

Help meet your little one's essential soothing needs around the clock with the Philips Avent Classic pacifier. Available in a range of colors, our orthodontic collapsible nipple respects your baby's natural oral development.

#### Orthodontic nipple

Our collapsible silicone nipple has a symmetrical shape that respects your baby's palate, teeth and gums as he or she grows.

#### **Security handle**

Our security handle lets you easily remove your baby's pacifier at any time. Even little hands can grab it!