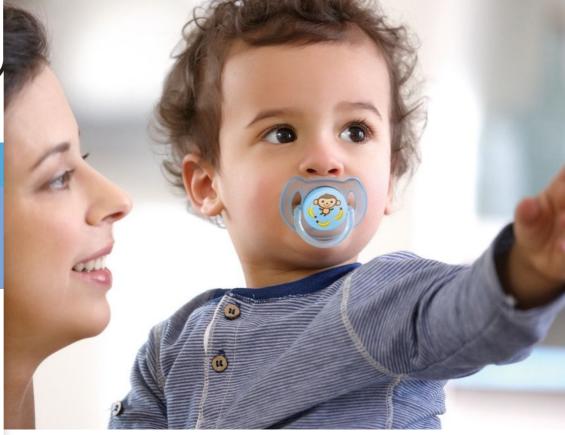

## Designed for your baby's everyday comfort needs

### Pacifier with bright, colorful designs

Help meet your little one's essential soothing needs around the clock with the Philips Avent Classic pacifier. Available in a range of colors, our orthodontic collapsible nipple respects your baby's natural oral development.