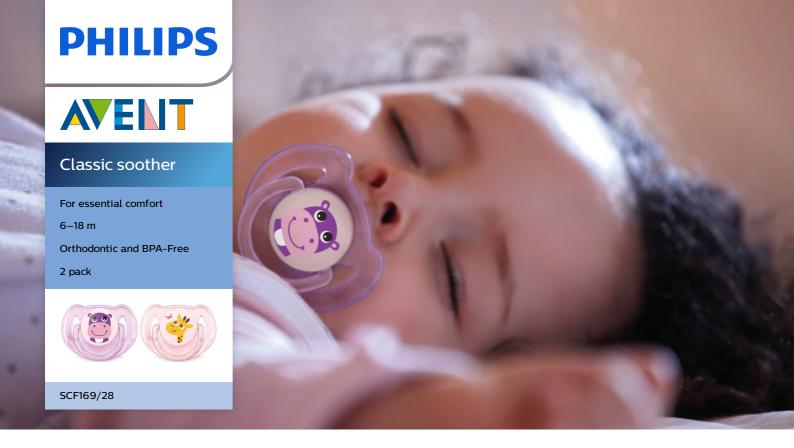

## Designed for your baby's everyday comfort needs

### Soother with bright, colourful designs

Help meet your little one's essential soothing needs around the clock with the Philips Avent Classic soother. Available in a range of colours, our orthodontic collapsible teat respects your baby's natural oral development.

#### What is included

Classic soother: 2 pcs