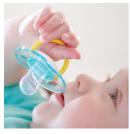

#### **Security handle**

Our security handle lets you easily remove your baby's soother at any time. Even little hands can grab it!

#### **Safety and Hygiene**

- · Security handle for easy removal
- · Snap-on cap helps keep your baby's soother clean