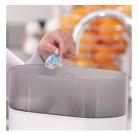

#### Easy to sterilise

Keeping your little one's Soothies and soothers clean is easy. Simply put them in your steriliser or submerge in boiling water.

#### Easy to clean

• Easy to sterilise for extra hygiene