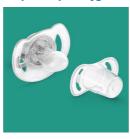

#### Snap-on cap for hygiene

When the soother isn't in use, simply snap on the cap before storing to keep the teat safe and clean.

#### **Safety and Hygiene**

- · Security handle for easy removal
- · Snap-on cap helps keep your baby's soother clean