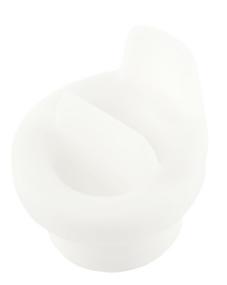

### Allows milk to flow into the bottle Find matching products on the specifications tab

The valve allows the transferring of milk from the pump into the bottle.

Ease of using Philips spare parts

Easy renew your product with original Philips parts