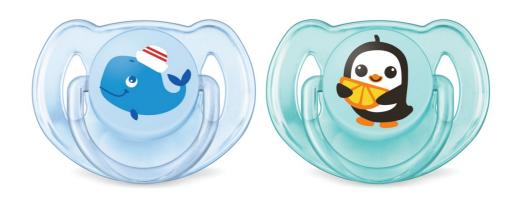

### Classic pacifier

For essential comfort

6-18m

Orthodontic & BPA-Free

2-pack

SCF169/37

### Pacifier with bright, colorful designs

Help meet your little one's essential soothing needs around the clock with the Philips Avent Classic pacifier. Available in a range of colors, our orthodontic collapsible nipple respects your baby's natural oral development.

#### Comfortable soft silicone nipple

Designed for natural oral development

#### **Orthodontic nipple**

Our collapsible silicone nipple has a symmetrical shape that respects your baby's palate, teeth and gums as he or she grows.