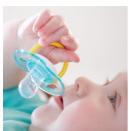

### Classic pacifier

For essential comfort

6-18m

Orthodontic & BPA-Free

2-pack

SCF169/37

### Pacifier with bright, colorful designs

Help meet your little one's essential soothing needs around the clock with the Philips Avent Classic pacifier. Available in a range of colors, our orthodontic collapsible nipple respects your baby's natural oral development.