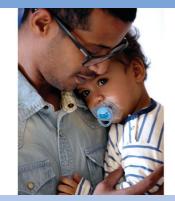

### Pacifier with bright, colorful designs

Help meet your little one's essential soothing needs around the clock with the Philips Avent Classic pacifier. Available in a range of colors, our orthodontic collapsible nipple respects your baby's natural oral development.