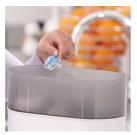

#### Easy to sterilize

Keeping your little one's Soothies and pacifiers clean is easy. Simply put them in your sterilizer or submerge in boiling water.