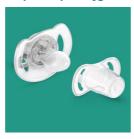

#### **Snap-on cap for hygiene**

When the pacifier isn't in use, simply snap on the cap before storing to keep the nipple safe and clean.

#### What is included

Classic pacifier: 2 pcs