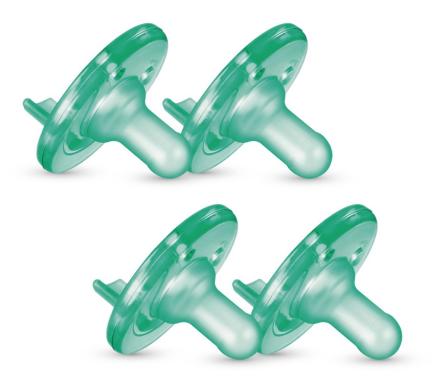

# Soothie pacifier

#### Unique shape

Soothies have a unique one-piece design that lets you place your finger in the nipple, so you can bond with your baby by helping him or her suckle. They are also available in a cute bear shape.

# Specifications

What is included Soothie pacifier: 4 pcs

**Safety** BPA-free

**Hygiene** Easy to clean Can be sterilized