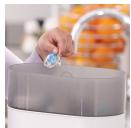

# Easy to clean

Easy to sterilize for extra hygiene

# Easy to sterilize

Keeping your little one's Soothies and pacifiers clean is easy. Simply put them in your sterilizer or submerge in boiling water.