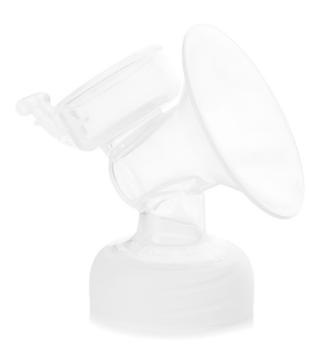

## The core part of your breast pump. Find matching products on the specifications tab

Our breast pumps have been designed to maximise your comfort. This body fits all Philips Avent bottles.