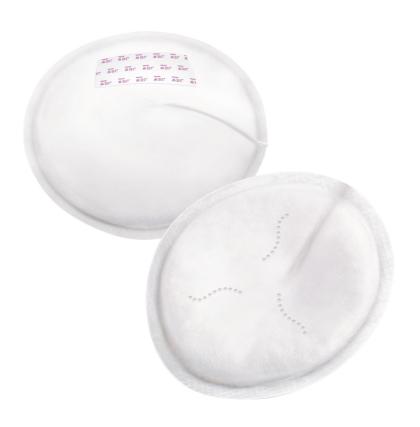

### Feel confident and relaxed

- · Invisible under clothes
- Anti-slip with adhesive tapes
- · Developed with a breastfeeding expert
- Hygienic
- · Silky-soft feel
- $\,\cdot\,$  Soft with discreet, contoured shape

#### No leakage of breast milk

 ${\boldsymbol{\cdot}}$  Unique four layered construction for maximum dryness

#### Silky-soft feel

Silky-soft top-sheet and breathable, natural materials. Dermatologically tested.

#### Design

Discreet contoured shape

#### **Functions**

Ultra dry: Multi layers, One-way top

#### **Maximum comfort**

Anti-slip: Adhesive tape

#### Silky-soft feel

Silky soft top-sheet: Breathable natural material, Dermatologically tested