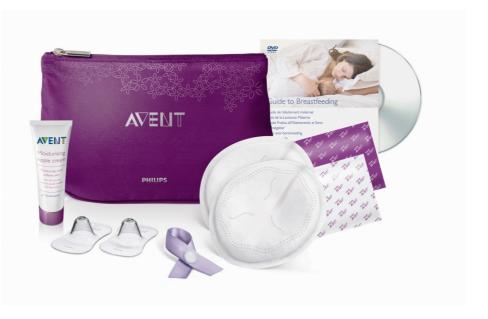

### AVENT Breastfeeding set

Philips AVENT breastfeeding essentials set, helps you with the first days of breastfeeding.

#### Establish your routine

- 1x bra clip
- 1x washable pouch

#### Soothe and stimulate

• 1x nipple cream

#### Stay dry and comfortable

- 12x day-time breast pads
- 6x night-time breast pads

#### What is included

Disposable day breast pads: 12 pcs Disposable night breast pads: 12 pcs Bra clip: 1 pcs Moisturising Nipple Cream: 15 ml Washable pouch: 1 pcs