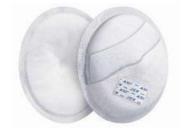

#### 12x day-time breast pads

To keep you dry and comfortable during the day.

#### **6x night-time breast pads**

Specially designed for extra absorption and comfort through the night.