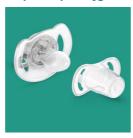

### Classic pacifier

For essential comfort

6-18m

Orthodontic & BPA-Free

2-pack

SCF169/37

### Pacifier with bright, colorful designs

Help meet your little one's essential soothing needs around the clock with the Philips Avent Classic pacifier. Available in a range of colors, our orthodontic collapsible nipple respects your baby's natural oral development.

#### Comfortable soft silicone nipple

Designed for natural oral development

#### **Orthodontic nipple**

Our collapsible silicone nipple has a symmetrical shape that respects your baby's palate, teeth and gums as he or she grows.

#### **Security handle**

Our security handle lets you easily remove your baby's pacifier at any time. Even little hands can grab it!

#### **Snap-on cap for hygiene**

When the pacifier isn't in use, simply snap on the cap before storing to keep the nipple safe and clean.