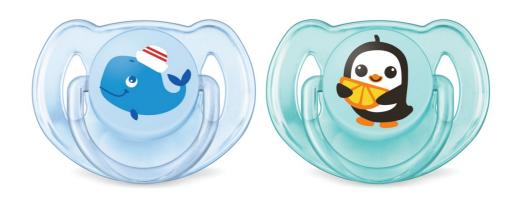

### Classic pacifier

For essential comfort

6-18m

Orthodontic & BPA-Free

2-pack

SCF169/37

### Pacifier with bright, colorful designs

Help meet your little one's essential soothing needs around the clock with the Philips Avent Classic pacifier. Available in a range of colors, our orthodontic collapsible nipple respects your baby's natural oral development.

#### What is included

Classic pacifier: 2 pcs