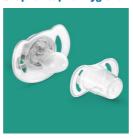

## What is included

Classic pacifier: 2 pcs

#### Snap-on cap for hygiene

When the pacifier isn't in use, simply snap on the cap before storing to keep the nipple safe and clean.