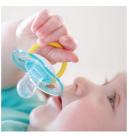

## Pacifier with bright, colorful designs

Help meet your little one's essential soothing needs around the clock with the Philips Avent Classic pacifier. Available in a range of colors, our orthodontic collapsible nipple respects your baby's natural oral development.

### Comfortable soft silicone nipple

- 9 out of 10 babies accept our pacifiers\*
- · Designed for natural oral development

#### **Security handle**

Our security handle lets you easily remove your baby's pacifier at any time. Even little hands can grab it!