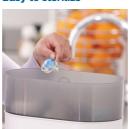

#### Easy to clean

· Easy to sterilize for extra hygiene

#### Easy to sterilize

Keeping your little one's Soothies and pacifiers clean is easy. Simply put them in your sterilizer or submerge in boiling water.