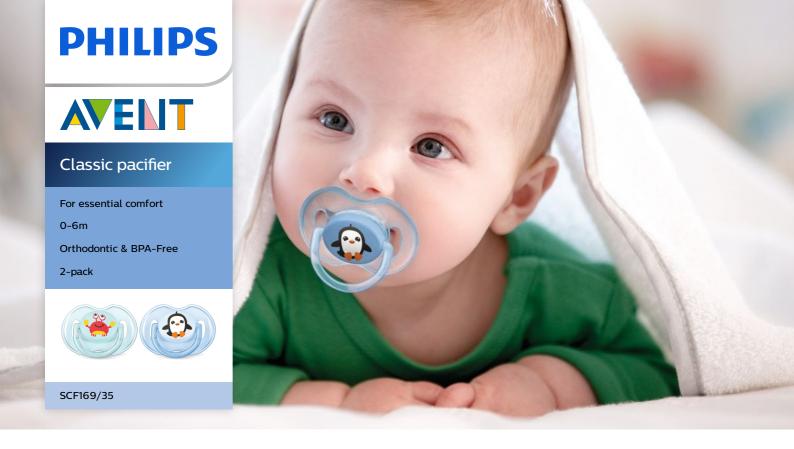

# Designed for your baby's everyday comfort needs

## Pacifier with bright, colorful designs

Help meet your little one's essential soothing needs around the clock with the Philips Avent Classic pacifier. Available in a range of colors, our orthodontic collapsible nipple respects your baby's natural oral development.

### Comfortable soft silicone nipple

- 9 out of 10 babies accept our pacifiers\*
- · Designed for natural oral development

#### **Orthodontic nipple**

Our collapsible silicone nipple has a symmetrical shape that respects your baby's palate, teeth and gums as he or she grows.