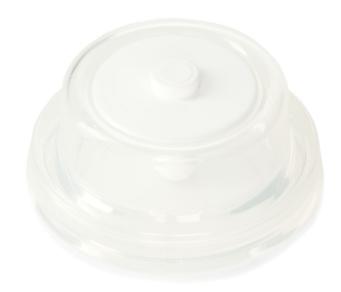

# To bring vacuum in the breast pump.

Find matching products on the specifications tab

This silicone diaphragm creates vacuum in your manual breast pump.