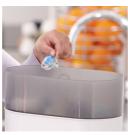

#### Easy to sterilize

Keeping your little one's Soothies and pacifiers clean is easy. Simply put them in your sterilizer or submerge in boiling water.

© 2020 Koninklijke Philips N.V. All Rights reserved.