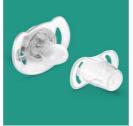

## Pacifier with bright, colorful designs

Help meet your little one's essential soothing needs around the clock with the Philips Avent Classic pacifier. Available in a range of colors, our orthodontic collapsible nipple respects your baby's natural oral development.

### **Classic pacifier**

#### **Orthodontic nipple**

Our collapsible silicone nipple has a symmetrical shape that respects your baby's palate, teeth and gums as he or she grows.

#### Security handle

Our security handle lets you easily remove your baby's pacifier at any time. Even little hands can grab it!

#### Snap-on cap for hygiene

When the pacifier isn't in use, simply snap on the cap before storing to keep the nipple safe and clean.