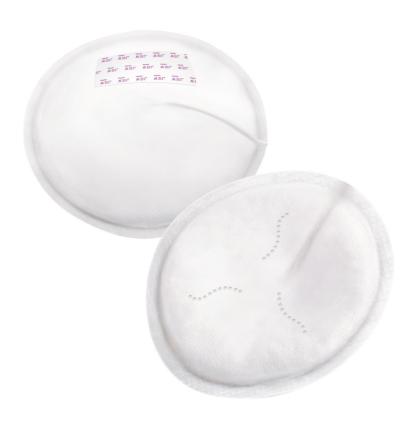

# Feel confident and relaxed

- · Invisible under clothes
- · Anti slip with adhesive tapes
- · Developed with breastfeeding expert
- Hygienic
- · Silky soft feel
- $\,\cdot\,$  Soft with discreet, contoured shape

# No leakage of breast milk

 ${\boldsymbol{\cdot}}$  Unique four layered construction for maximum dryness

# Silky soft feel

Silky soft topsheet and breathable, natural materials. Dermatologically tested.

# Design

Discreet contoured shape

## **Maximum comfort**

Anti-slip: Adhesive tape

# Silky soft feel

Silky soft topsheet: Breathable natural material, Dermatologically tested