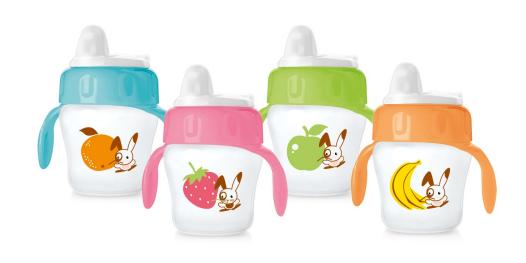

### Non-spill, easy-sip

The Philips AVENT toddler drinking cup is the easy step from bottle to cup. The flip-top lid keeps the spout clean at all times, even when on the go. It is amazingly spill-proof whether shaken or thrown in the air and yet easy to drink from

#### Non-spill

· Soft spout with patented non-spill valve

#### Easy to use and clean

- · All parts are dishwasher safe for convenience
- Entire cup can be sterilized for hygiene purposes
- · Measurement scale on the cup
- · Soft, flexible spout for an easy first step

#### Flip-top lid

· Flip-top lid keeps spout clean