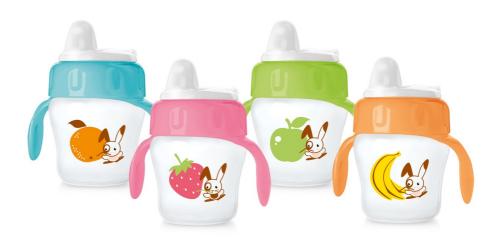

### Non-spill, easy-sip

The Philips AVENT toddler drinking cup is the easy step from bottle to cup. The flip-top lid keeps the spout clean at all times, even when on the go. It is amazingly spill-proof whether shaken or thrown in the air and yet easy to drink from

#### Fun learning

Educational storytelling design

#### What is included

Decorated cup 200ml / 7oz: 1 pcs Flip top lid: 1 pcs Trainer handles: 1 pcs Soft spout: 1 pcs **Development stages** Stages: 6 months +

© 2020 Koninklijke Philips N.V. All Rights reserved.