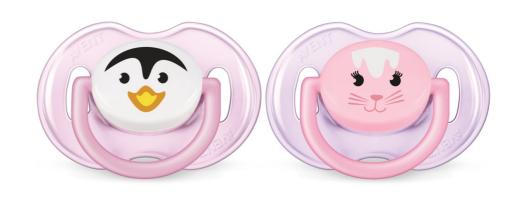

## Pacifier with colorful animal designs

Help meet your little one's essential soothing needs around the clock with the Philips Avent Classic pacifier. Available in a range of colors, our orthodontic collapsible nipple respects your baby's natural oral development.

### Comfortable soft silicone nipple

- 9 out of 10 babies accept our pacifiers\*
- · Designed for natural oral development

### What is included

Classic pacifier: 2 pcs