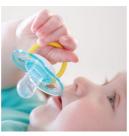

## Pacifier with colorful animal designs

Help meet your little one's essential soothing needs around the clock with the Philips Avent Classic pacifier. Available in a range of colors, our orthodontic collapsible nipple respects your baby's natural oral development.

### Comfortable soft silicone nipple

- 9 out of 10 babies accept our pacifiers\*
- · Designed for natural oral development

#### **Orthodontic nipple**

Our collapsible silicone nipple has a symmetrical shape that respects your baby's palate, teeth and gums as he or she grows.