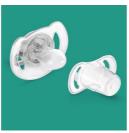

ity handle for easy removal
- Snap-on cap helps keep your baby's pacifier clean

#### Easy to clean

• Easy to sterilize for extra hygiene

# Highlights

#### Nipple acceptance



Babies know what they like! We asked moms how their little ones respond to Philips Avent nipples and 9 out of 10 babies accept our pacifiers.\*

#### **Orthodontic nipple**



Our collapsible silicone nipple has a symmetrical shape that respects your baby's palate, teeth and gums as he or she grows.

#### Made in the UK



You can be sure that your little one's comfort is in good hands. This pacifier was made at our award-winning site in the UK.\*

#### **Security handle**



Our security handle lets you easily remove your baby's pacifier at any time. Even little hands can grab it!

#### Snap-on cap for hygiene



When the pacifier isn't in use, simply snap on the cap before storing to keep the nipple safe and clean.

#### Easy to sterilize



Keeping your little one's Soothies and pacifiers clean is easy. Simply put them in your sterilizer or submerge in boiling water.

# Specifications

### What is included

Classic pacifier: 2 pcs

#### **Safety**

Safety ring handle BPA-free

#### Hygiene

Easy to clean Can be sterilized Dishwasher safe

© 2020 Koninklijke Philips N.V. All Rights reserved.

Specifications are subject to change without notice. Trademarks are the property of Koninklijke Philips N.V. or their respective owners.

Issue date 2020-04-19 Version: 10.0.1

12 NC: 8840 182 13010

www.philips.com



- \* No 1 global pacifier brand
- \* For hygiene reasons, replace pacifiers after 4 weeks