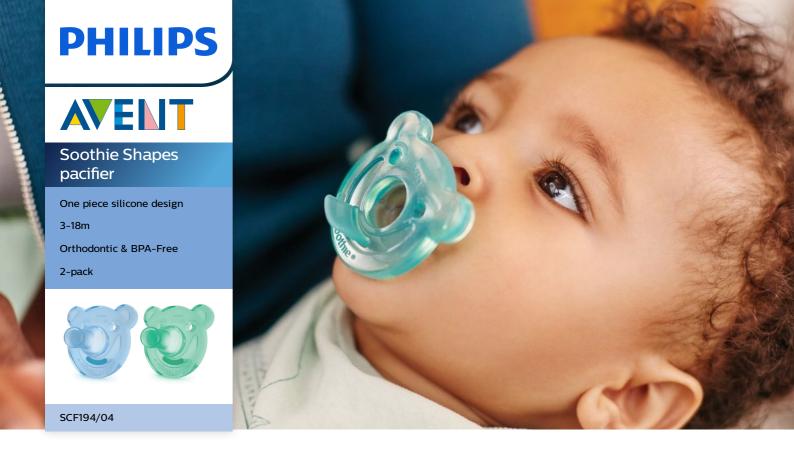

### Fingerheld solution

· Unique design supports bonding

#### **Unique shape**

Soothie Shapes is a little different to our other pacifiers. Its unique shape lets you place your finger in the nipple so you can bond with your baby by helping them suckle.