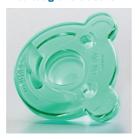

#### Easy to clean

· Easy to sterilize for extra hygiene

#### Easy to sterilize

Keeping your little one's Soothies and pacifiers clean is easy. Simply put them in your sterilizer or submerge in boiling water.

#### Hygiene

Easy to clean
Can be sterilized

© 2020 Koninklijke Philips N.V. All Rights reserved.

Specifications are subject to change without notice. Trademarks are the property of Koninklijke Philips N.V. or their respective owners.