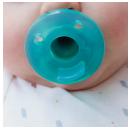

### **Fingerheld solution**

· Unique design supports bonding

### **Unique shape**

Soothies have a unique one-piece design that lets you place your finger in the nipple, so you can bond with your baby by helping him or her suckle. They are also available in a cute bear shape.