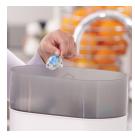

#### Easy to sterilize

Keeping your little one's Soothies and pacifiers clean is easy. Simply put them in your sterilizer or submerge in boiling water.