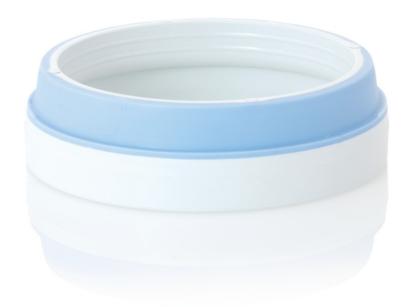

### Find matching products on the specifications tab

The adapter ring is one part of the Avent two-piece anti-colic system. This consists of the ring and a silicone teat. As your baby feeds, the unique skirt on the teat flexes to allow air into the feeding bottle instead of your baby's tummy.