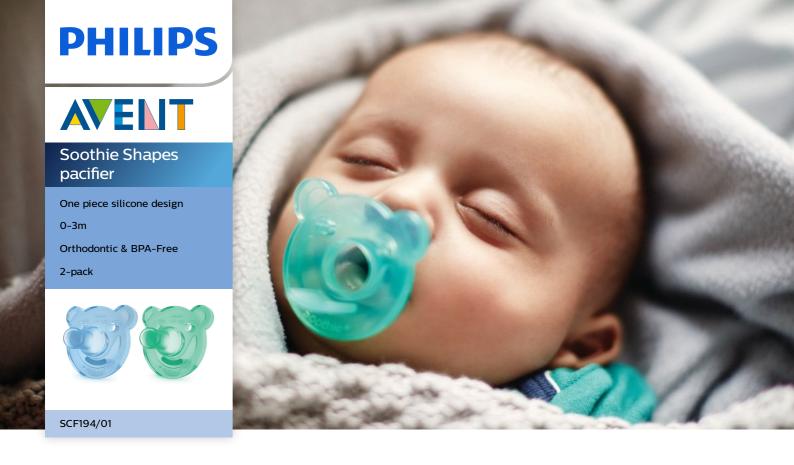

# Promotes natural suckling and bonding

# Flexible medical grade silicon

The Philips Avent Soothie Shapes pacifier gives you an additional way to bond with your little one as our unique one piece design lets you give the comfort of your finger. Made of medical grade silicon, Soothie Shapes is easy to clean.

### Fingerheld solution

Unique design supports bonding

#### **Unique shape**

Soothie Shapes is a little different to our other pacifiers. Its unique shape lets you place your finger in the nipple so you can bond with your baby by helping them suckle.