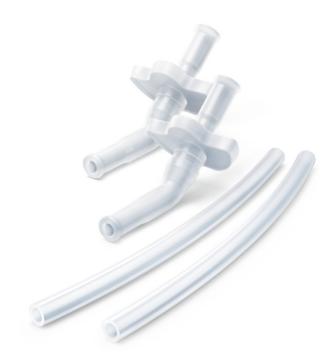

# Silicone straw which can be fully sterilized

The Philips Avent insulated cup replacement straw set\* includes 2 straws. The set is useful for replacing a lost part, updating the straw to keep it clean and hygienic for use any time!

# Easy assembly

- The Philips Avent straw can be easily assembled
- Fits Philips Avent Insulated Cups SCF787

#### What is included

Replacement nozzles & straws: 2 pcs