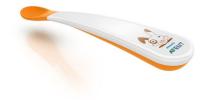

### Long reach handle

Long reach handle

### Non-slip handles

Non-slip handles - easy grip, rest on bowl without sliding

Soft tip - gentle on baby's gums

SCF710/00