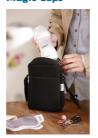

### Designed to hold Bottles, VIA and Magic Cups

The stylish ThermaTote holds 2 Philips AVENT Bottles, 2 Magic Cups or 4 VIA Cups. Its double insulation layer keeps milk cold or water hot for up to four hours. Lightweight, compact and convenient for travel.

### Designed to hold AVENT Bottles, VIA and Magic Cups

Designed to hold AVENT Bottles, VIA and Magic Cups