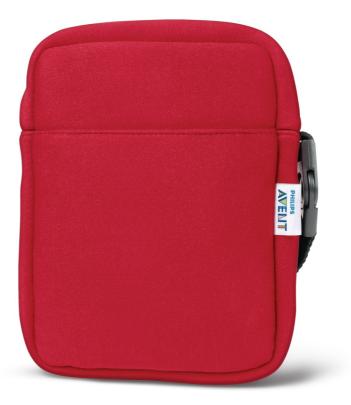

Neoprene ThermaBag

Red

SCD150/50



# Feeding on-the-go

### Designed to hold Bottles, VIA and Magic Cups

The stylish ThermaTote holds 2 Philips AVENT Bottles, 2 Magic Cups or 4 VIA Cups. Its double insulation layer keeps milk cold or water hot for up to four hours. Lightweight, compact and convenient for travel.

### Compatible with complete Philips AVENT range

Designed to hold AVENT Bottles, VIA and Magic Cups

### Convenience on the go

- Wide adjustable shoulder strap
- Ensures bottles stay warm or cool
- Sleek, slim and versatile design

### Neoprene ThermaBag

## Highlights

### Ensures bottles stay warm or cool



For storage of cold expressed breast milk/formula or pre-boiled hot water for up to 4 hours.

#### Adjustable shoulder strap

The Philips AVANT Urban bag has a wide adjustable shoulder strap for optimum