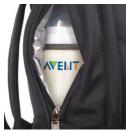

### Designed to hold Bottles, VIA and Magic Cups

The stylish ThermaTote holds 2 Philips AVENT Bottles, 2 Magic Cups or 4 VIA Cups. Its double insulation layer keeps milk cold or water hot for up to four hours. Lightweight, compact and convenient for travel.

### Designed to hold AVENT Bottles, VIA and Magic Cups

Designed to hold AVENT Bottles, VIA and Magic Cups