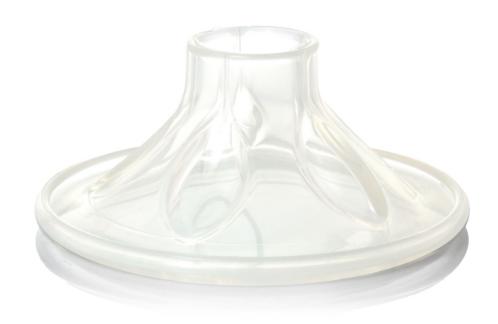

# Stimulates the delivery of milk

Find matching products on the specifications tab

A soft five petal massage cushion, that fits into your breast pump. It is designed to stimulate the milk flow by massaging your breast.